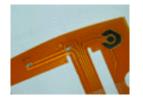

## **Flexible printed Circuits**

- Single-sided flex
- Double-sided flex
- Multi-layer flex
- Rigid-flex
- Pin-through-hole component assembly
- SMT component assembly (Pick and Place)