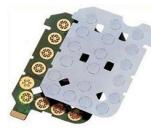

#### **Dome Arrays**

- Metal or polyester dome arrays
- Custom designed to suit application requirements
- Range of standard trip forces and diameters available
- Can be integrated to:
  - o Keymat to form assembly
  - o PCB or flexible PCB
  - o Full backlit module with EL lamps