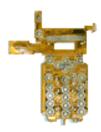

#### **Dome Arrays**

- Metal or polyester dome arrays
- Custom designed to suit application requirements
- Range of standard trip forces and diameters available
- Can be integrated to:
  - o Keymat to form assembly
  - o PCB or flexible PCB
  - o Full backlit module with EL lamps